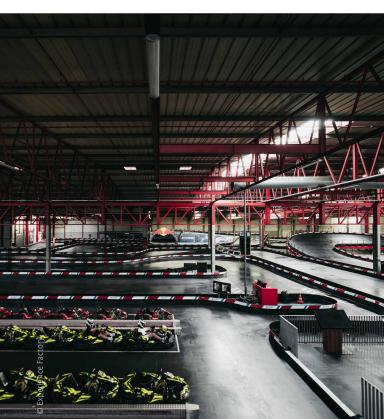

Between two meetings, come and challenges your colleagues on one of the largest indoor go-karting tracks in Europe! Over 20 years, Experience Factory Eupen has become the global benchmark in the field. In addition to go-karting, this leisure centre offers different spaces for your corporate events and meetings, as well as axe-throwing, an activity that's well on the rise.